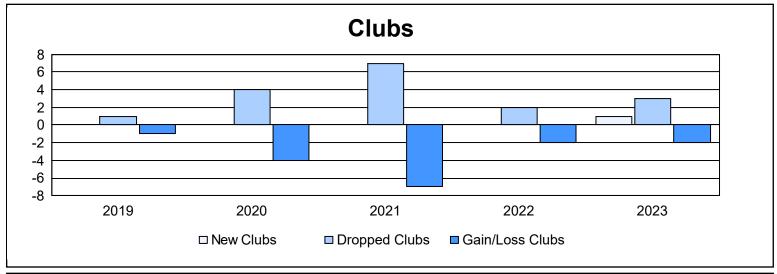

District 2 E2 As of June 2023 Cumulative

| Year      | New<br>Clubs | Dropped<br>Clubs | Gain/<br>Loss<br>Clubs | New<br>Members | Charter<br>Members | Reinstate<br>Members | Transfer<br>Members | Total<br>Member<br>Added | Total<br>Members<br>Dropped | Gain/<br>Loss<br>Members |
|-----------|--------------|------------------|------------------------|----------------|--------------------|----------------------|---------------------|--------------------------|-----------------------------|--------------------------|
| 2018-2019 | 0            | 1                | -1                     | 188            | 8                  | 11                   | 8                   | 215                      | 336                         | -121                     |
| 2019-2020 | 0            | 4                | -4                     | 164            | 2                  | 8                    | 22                  | 196                      | 313                         | -117                     |
| 2020-2021 | 0            | 7                | -7                     | 131            | 2                  | 11                   | 20                  | 164                      | 338                         | -174                     |
| 2021-2022 | 0            | 2                | -2                     | 267            | 3                  | 12                   | 20                  | 302                      | 244                         | 58                       |
| 2022-2023 | 1            | 3                | -2                     | 211            | 28                 | 11                   | 21                  | 271                      | 251                         | 20                       |
| Average   | 0            | 3                | -3                     | 192            | 9                  | 11                   | 18                  | 230                      | 296                         | -67                      |