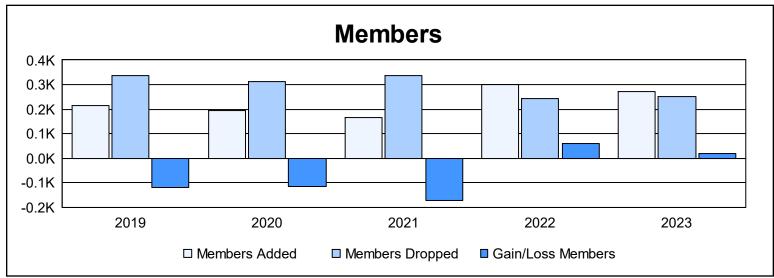

District 2 E2 As of June 2023 Cumulative

| Year      | New<br>Clubs | Dropped<br>Clubs | Gain/<br>Loss<br>Clubs | New<br>Members | Charter<br>Members | Reinstate<br>Members | Transfer<br>Members | Total<br>Member<br>Added | Total<br>Members<br>Dropped | Gain/<br>Loss<br>Members |
|-----------|--------------|------------------|------------------------|----------------|--------------------|----------------------|---------------------|--------------------------|-----------------------------|--------------------------|
| 2018-2019 | 0            | 1                | -1                     | 188            | 8                  | 11                   | 8                   | 215                      | 336                         | -121                     |
| 2019-2020 | 0            | 4                | -4                     | 164            | 2                  | 8                    | 22                  | 196                      | 313                         | -117                     |
| 2020-2021 | 0            | 7                | -7                     | 131            | 2                  | 11                   | 20                  | 164                      | 338                         | -174                     |
| 2021-2022 | 0            | 2                | -2                     | 267            | 3                  | 12                   | 20                  | 302                      | 244                         | 58                       |
| 2022-2023 | 1            | 3                | -2                     | 211            | 28                 | 11                   | 21                  | 271                      | 251                         | 20                       |
| Average   | 0            | 3                | -3                     | 192            | 9                  | 11                   | 18                  | 230                      | 296                         | -67                      |